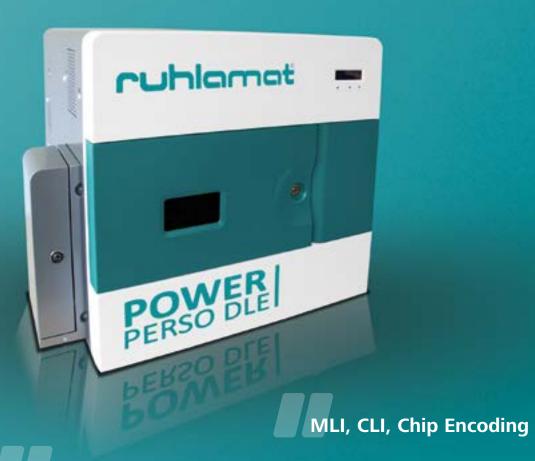

## ruhlamat PowerPerso DLE Desktop laser engraving of high secure ID cards

**All-in-One Solution** 

**High Quality Laser Marking** 

**Compact Size, Low Noise** 

**Locks Ensure Security** 

**Eco-friendly, Easy Maintenance** 

PowerPerso DLE – the ideal solution for decentralised issuance of high secure ID cards, driver's licences, registration cards, and smart cards. The compact design, low weight and low noise make it perfect for office environments.