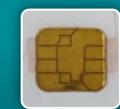

#### Benefits and features:

- Contact, contactless or combined dual interface chip loading in one encoding tower
- Drop on Demand high-speed colour printing, laser engraving or a combination of both technologies
- MLI, CLI and a variety of inline optical inspection systems are the major building blocks for a customised and efficient configuration of your Pearl ID