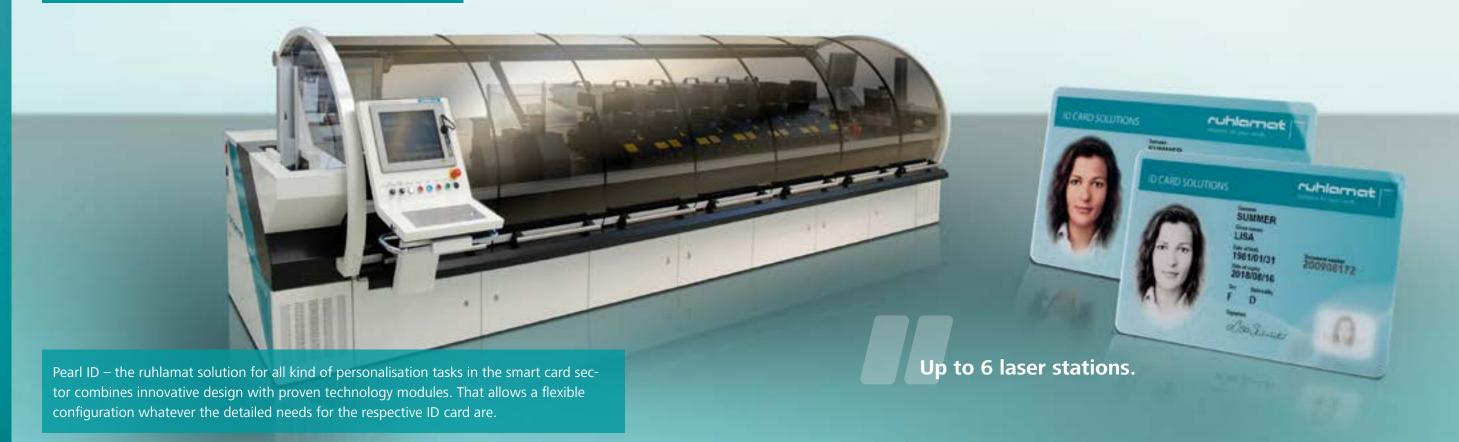

#### ruhlamat Pearl ID

Benchmark for smart card personalisation

#### Benefits and features:

- Contact, contactless or combined dual interface chip loading in one encoding tower
- Drop on Demand high-speed colour printing, laser engraving or a combination of both technologies
- MLI, CLI and a variety of inline optical inspection systems are the major building blocks for a customised and efficient configuration of your Pearl ID